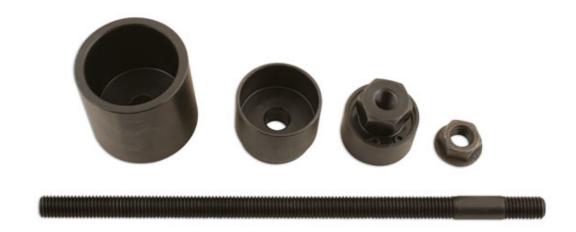

## Rear Suspension Upper Hub Bush Tool - for Range

Part of a range of vehicle specific tools, for the removal and fitting of bushes and ball joints, without having to remove suspension legs, subframes, wishbones, trailing arms etc from the vehicle. Designed to be used in-situ, although many can also be used in a workshop press if circumstances require.

## **Additional Information**

- Applications: Range Rover L322 (2003 2012).
- Equivalent to OEM 204-515.
- Spare parts available: Thrust Nut (Part No. 1803), Threaded Bar (Part No. 1319).
- Use with Ratchet Ring Spanner Flexi Head 24mm (Part No. 5753).
- · Made in Sheffield.